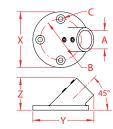

## ROUND RAIL BASE, 45 DEGREE ANGLE 316 STAINLESS STEEL

| ITEM       | A<br>(size) | В     | С     | FASTENER    | <b>X</b><br>(height) | <b>Y</b><br>(length) | <b>Z</b><br>(width) | WT<br>(lb) | PACKAGING<br>TYPE | EACH<br>(qty) | INNER<br>(qty) | CARTON<br>(qty) | UPC          |
|------------|-------------|-------|-------|-------------|----------------------|----------------------|---------------------|------------|-------------------|---------------|----------------|-----------------|--------------|
| S3650-0450 | 7/8"        | 1.97" | 0.22" | #10 Screws  | 2.65"                | 3.30"                | 1.82"               | 0.51       | POLYBAG           | 1             | 1              | 50              | 791506056577 |
| S3650-0451 | 1"          | 2.07" | 0.25" | 1/4" Screws | 2.80"                | 3.30"                | 1.86"               | 0.55       | POLYBAG           | 1             | 1              | 50              | 791506056584 |

## **NOTE:**

SOLD INDIVIDUALLY, WITH SET SCREWS. USE 1/8" ALLEN KEY.
ALL DIMENSIONS ARE NOMINAL (+/- 3%) AND ARE SUBJECT TO CHANGE WITHOUT NOTICE.