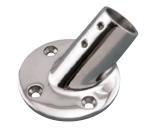

## ROUND RAIL BASE, 45 DEGREE ANGLE 316 STAINLESS STEEL

| ITEM       | A<br>(size) | В     | С     | FASTENER    | <b>X</b><br>(height) | <b>Y</b><br>(length) | <b>Z</b><br>(width) | WT<br>(lb) | PACKAGING<br>TYPE | EACH<br>(qty) | INNER<br>(qty) | CARTON<br>(qty) | UPC          |
|------------|-------------|-------|-------|-------------|----------------------|----------------------|---------------------|------------|-------------------|---------------|----------------|-----------------|--------------|
| S3650-0450 | 7/8"        | 1.97" | 0.22" | #10 Screws  | 2.65"                | 3.30"                | 1.82"               | 0.51       | POLYBAG           | 1             | 1              | 50              | 791506056577 |
| S3650-0451 | 1"          | 2.07" | 0.25" | 1/4" Screws | 2.80"                | 3.30"                | 1.86"               | 0.55       | POLYBAG           | 1             | 1              | 50              | 791506056584 |

## **NOTE:**

SOLD INDIVIDUALLY, WITH SET SCREWS. USE 1/8" ALLEN KEY.
ALL DIMENSIONS ARE NOMINAL (+/- 3%) AND ARE SUBJECT TO CHANGE WITHOUT NOTICE.